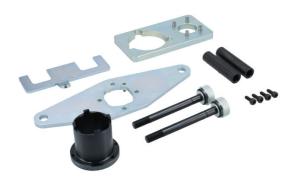

## Timing Tool Kit - for JLR 2.0 Diesel AJ200

Developed for the 2.0L diesel engine from JLR. The kit contains all the essential components required to lock the new JLR 2.0L "Ingenium" diesel engines in their "timed" position so that the engine timing chain can be safely removed and replaced and/or the engine timing checked.

## **Additional Information**

- Vehicle applications include: Jaguar E-Pace (from 2017), F-Pace (from 2016), XE (from 2015) and XF (from 2015). Land Rover Discovery (from 2017), Discovery Sport (2015 - 2019), Range Rover Evoque (2015 - 2019), Range Rover Sport (2016 - 2018) and Range Rover Velar (from 2017).
- For locking the engine into the timed position so that the engine timing chain can be removed/replaced and the engine timing checked. Should be used with fuel pump locking tool, Laser Part No. 7431.
- Engine codes: AJ-200D, 204DT, 204DTA; AJ200D, AJ200, 204DTA and 204DTD.
- Equivalent to OEM JLR-303-1625, JLR-303-1631 and JLR-303-1630.
- · Made in Sheffield.