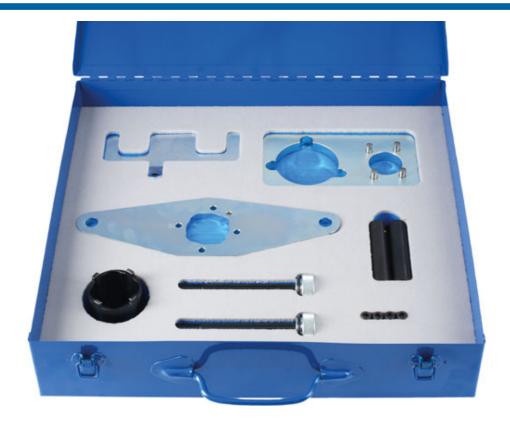

## Timing Tool Kit - for JLR 2.0 Diesel AJ200

Developed for the 2.0L diesel engine from JLR. The kit contains all the essential components required to lock the new JLR 2.0L "Ingenium" diesel engines in their "timed" position so that the engine timing chain can be safely removed and replaced and/or the engine timing checked.

## **Additional Information**

- Vehicle applications include: Jaguar E-Pace (from 2017), F-Pace (from 2016), XE (from 2015) and XF (from 2015). Land Rover Discovery (from 2017), Discovery Sport (2015 - 2019), Range Rover Evoque (2015 - 2019), Range Rover Sport (2016 - 2018) and Range Rover Velar (from 2017).
- For locking the engine into the timed position so that the engine timing chain can be removed/replaced and the engine timing checked. Should be used with fuel pump locking tool, Laser Part No. 7431.
- Engine codes: AJ-200D, 204DT, 204DTA; AJ200D, AJ200, 204DTA and 204DTD.
- Equivalent to OEM JLR-303-1625, JLR-303-1631 and JLR-303-1630.
- · Made in Sheffield.