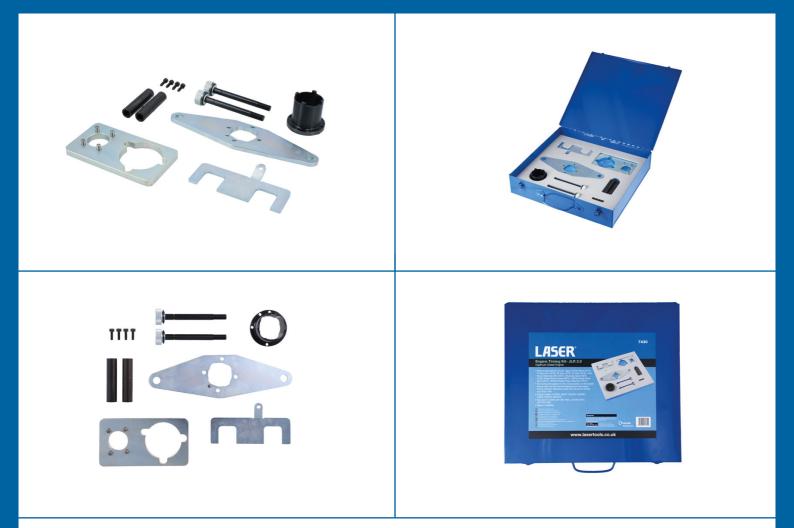

## Timing Tool Kit - for JLR 2.0 Diesel AJ200

Developed for the 2.0L diesel engine from JLR. The kit contains all the essential components required to lock the new JLR 2.0L "Ingenium" diesel engines in their "timed" position so that the engine timing chain can be safely removed and replaced and/or the engine timing checked.

## **Additional Information**

- Vehicle applications include: Jaguar E-Pace (from 2017), F-Pace (from 2016), XE (from 2015) and XF (from 2015). Land Rover Discovery (from 2017), Discovery Sport (2015 - 2019), Range Rover Evoque (2015 - 2019), Range Rover Sport (2016 - 2018) and Range Rover Velar (from 2017).
- For locking the engine into the timed position so that the engine timing chain can be removed/replaced and the engine timing checked. Should be used with fuel pump locking tool, Laser Part No. 7431.
- Engine codes: AJ-200D, 204DT, 204DTA; AJ200D, AJ200, 204DTA and 204DTD.
- Equivalent to OEM JLR-303-1625, JLR-303-1631 and JLR-303-1630.
- · Made in Sheffield.